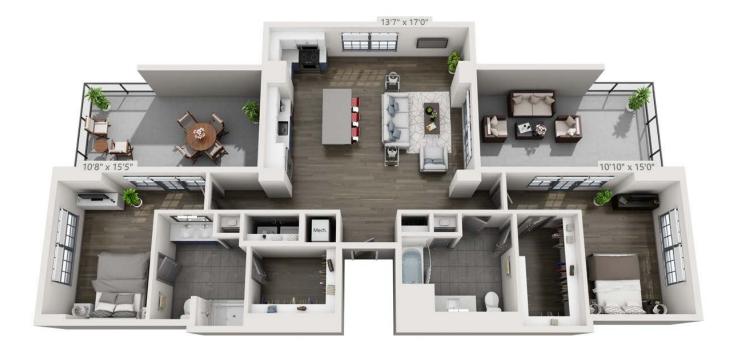

## FLOORPLAN 2F

2 Bed | 2 Bath | 1495 Sq. Ft.

Renderings are an artist's conception and are intended only as a general reference. Features, materials, finishes and layout of subject unit may be different than shown. 3DPlans.com